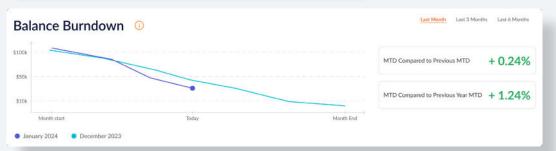

## **BALANCE** BURNDOWN

See collection trends overtime. Get your money in the bank, faster.