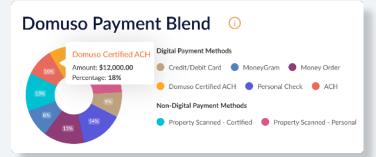

### DOMUSO PAYMENT BLEND

Gain deeper understanding of the breakdown of payment types, and compare payment performance across properties.